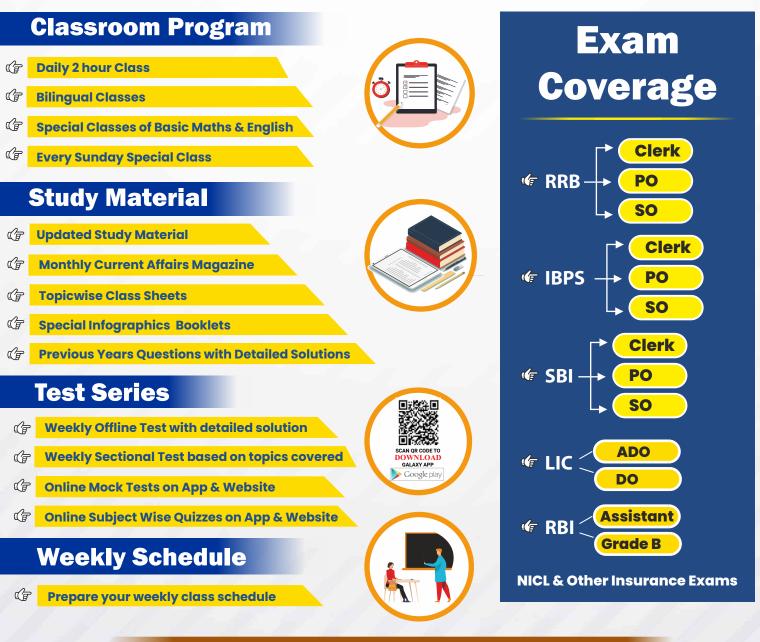

# **Special Features of Galaxy**

### **Self Assessment Program**

- (F Personal Mentor for One to One Doubts Clarification.
  - Weekly Performance Analysis Session.
  - **Tracking of Daily Study Plan.**
  - Personal Guidance by selected candidates.
    - Discussion of Important Mock Tests before Exams.
- (F Special Sessions on handling exams successfully.